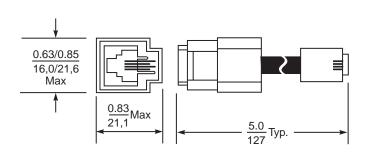

## Modular Jack EMI Filters



Eliminating common mode EMI from telephone lines, handset cords, and LANs can be done quickly and easily with these plug-in filter modules.

One, two, and four line (two, four and eight wire) versions are available with RJ11, RJ14, or RJ45 standard terminations. They're designed to meet FCC Part 15 and 68 as well as European CCITT and CISPR-22 requirements.

TRF-RJ11 (1 line)
TRF-RJ14 (2 lines)
TRF-RJ45-8 (4 lines)

## Typical Response\*





\*measured on HP8753D network analyzer

Coilcraft

Specifications subject to change without notice. Document 154 Revised 4/9/99