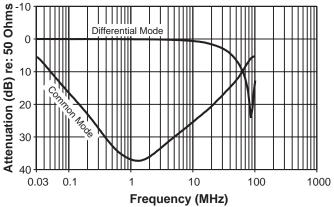

## Typical Response\*

\*measured on HP8753D network analyzer

Coilcraft

Specifications subject to change without notice. Document 154 Revised 4/9/99