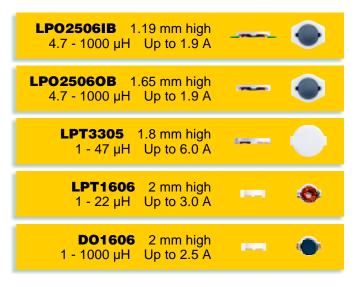

## We squeezed high performance magnetics into a package as thin as 1.19 mm!

These remarkable new Power Wafer™ inductors have everything you've been looking for: low profile, high current, tiny footprint and minimal EMI.

Each series measures 2 mm or less. The thinnest uses Coilcraft's new In-Board Technology<sup>™</sup> to keep overall height to just 1.19 mm above your board. And custom versions can lower that to 0.9 mm!