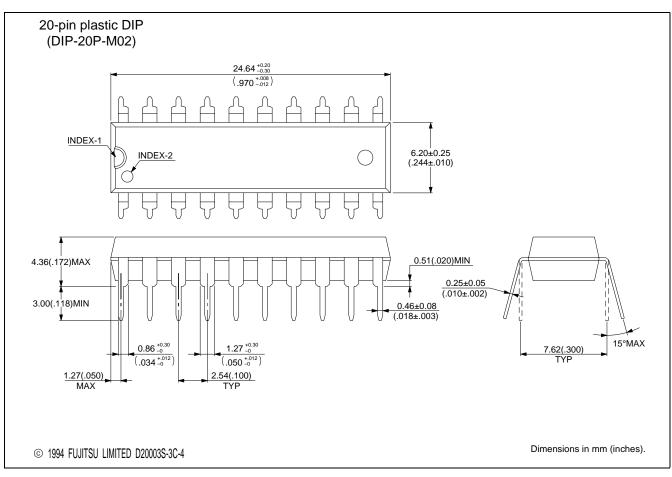

## **DIP-20P-M02**

| 20-pin plastic DIP |
|--------------------|
|                    |
| (DIP-20P-M02)      |

| Lead pitch     | 100 mil      |
|----------------|--------------|
| Row spacing    | 300 mil      |
| Sealing method | Plastic mold |
|                |              |
|                |              |
|                |              |
|                |              |

## EIAJ code :\*DIP020-P-0300-2