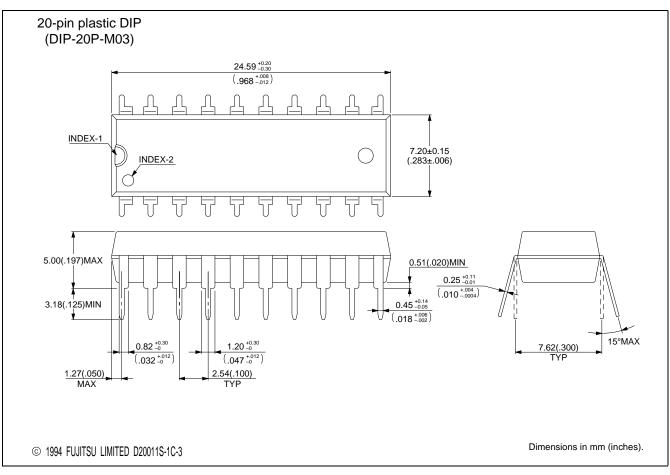

|

| Lead pitch     | 100 mil      |  |
|----------------|--------------|--|
| Row spacing    | 300 mil      |  |
| Sealing method | Plastic mold |  |
|                |              |  |
|                |              |  |
|                |              |  |
|                |              |  |
|                |              |  |



The contents of this document are subject to change without notice. Customers are advised to consult with FUJITSU sales representatives before ordering. FUJITSU is unable to assume responsibility for infringement of any patent rights or other rights of third parties arising from the use of the information or package dimensions in this document.

## EIAJ code :\*DIP020-P-0300-3