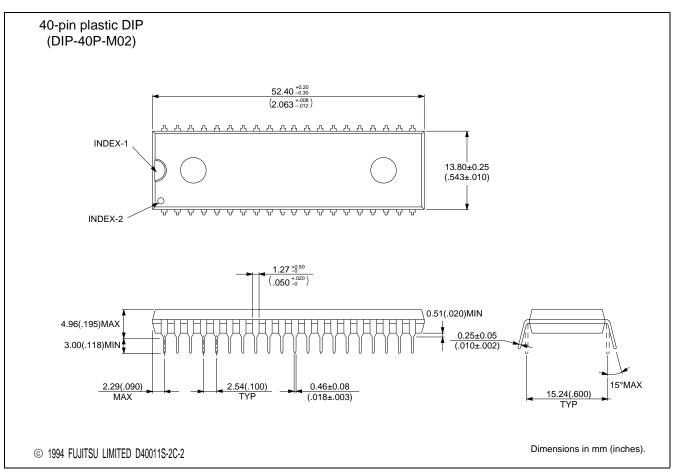

## **DIP-40P-M02**

| 40-pin plastic DIP                                                                                                                                                                                                                                                                                                                                                                                                                                                                                                                                                                                                                                                                                                                                                                                                                                                                                                                                                                                                                                                                                                                                                                                                                                                                                                                                                                                                                                                                                                                                                                                                                                                                                                                                                                                                                                                                                                                                                                                                                                                                                                             |
|--------------------------------------------------------------------------------------------------------------------------------------------------------------------------------------------------------------------------------------------------------------------------------------------------------------------------------------------------------------------------------------------------------------------------------------------------------------------------------------------------------------------------------------------------------------------------------------------------------------------------------------------------------------------------------------------------------------------------------------------------------------------------------------------------------------------------------------------------------------------------------------------------------------------------------------------------------------------------------------------------------------------------------------------------------------------------------------------------------------------------------------------------------------------------------------------------------------------------------------------------------------------------------------------------------------------------------------------------------------------------------------------------------------------------------------------------------------------------------------------------------------------------------------------------------------------------------------------------------------------------------------------------------------------------------------------------------------------------------------------------------------------------------------------------------------------------------------------------------------------------------------------------------------------------------------------------------------------------------------------------------------------------------------------------------------------------------------------------------------------------------|
| Contraction of the second seco |
| (DIP-40P-M02)                                                                                                                                                                                                                                                                                                                                                                                                                                                                                                                                                                                                                                                                                                                                                                                                                                                                                                                                                                                                                                                                                                                                                                                                                                                                                                                                                                                                                                                                                                                                                                                                                                                                                                                                                                                                                                                                                                                                                                                                                                                                                                                  |

| Lead pitch     | 100 mil      |
|----------------|--------------|
| Row spacing    | 600 mil      |
| Sealing method | Plastic mold |
|                |              |
|                |              |
|                |              |
|                |              |
|                | Row spacing  |