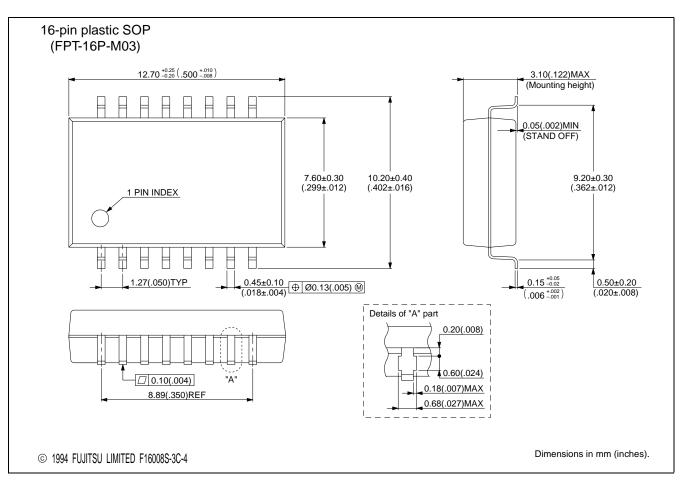

## SMALL OUTLINE L-LEADED PACKAGE **16 PIN PLASTIC**

EIAJ code :\*SOP016-P-0375-1

FPT-16P-M03

| Lead pitch         | 50 mil                      |
|--------------------|-----------------------------|
| Nominal dimensions | 375 mil                     |
| Standard           | Conforms with EIAJ:TYPE III |
| Lead shape         | Gullwing                    |
| Sealing method     | Plastic mold                |
|                    |                             |
|                    |                             |