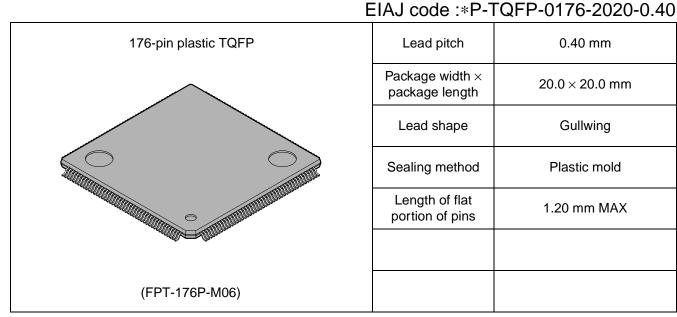

FPT-176P-M06

|  | Lead pitch                            | 0.40 mm             |
|--|---------------------------------------|---------------------|
|  | Package width $\times$ package length | 20.0 	imes 20.0  mm |
|  | Lead shape                            | Gullwing            |
|  | Sealing method                        | Plastic mold        |
|  | Length of flat portion of pins        | 1.20 mm MAX         |
|  |                                       |                     |
|  |                                       |                     |