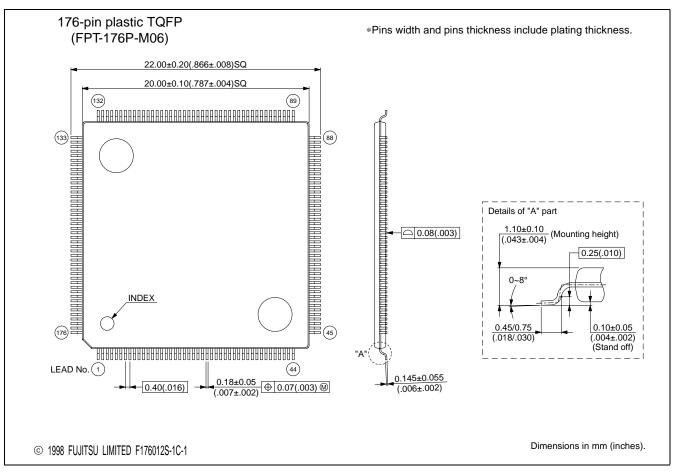

FPT-176P-M06

|  | Lead pitch                            | 0.40 mm             |
|--|---------------------------------------|---------------------|
|  | Package width $\times$ package length | 20.0 	imes 20.0  mm |
|  | Lead shape                            | Gullwing            |
|  | Sealing method                        | Plastic mold        |
|  | Length of flat portion of pins        | 1.20 mm MAX         |
|  |                                       |                     |
|  |                                       |                     |