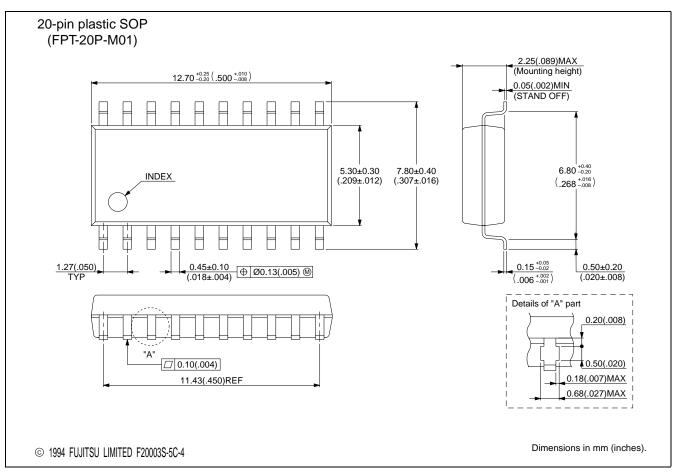

## SMALL OUTLINE L-LEADED PACKAGE **20 PIN PLASTIC**

EIAJ code :\*SOP020-P-0300-1

## FPT-20P-M01

| Lead pitch         | 50 mil                     |
|--------------------|----------------------------|
| Nominal dimensions | 300 mil                    |
| Standard           | Conforms with EIAJ:TYPE II |
| Lead shape         | Gullwing                   |
| Sealing method     | Plastic mold               |
|                    |                            |
|                    |                            |