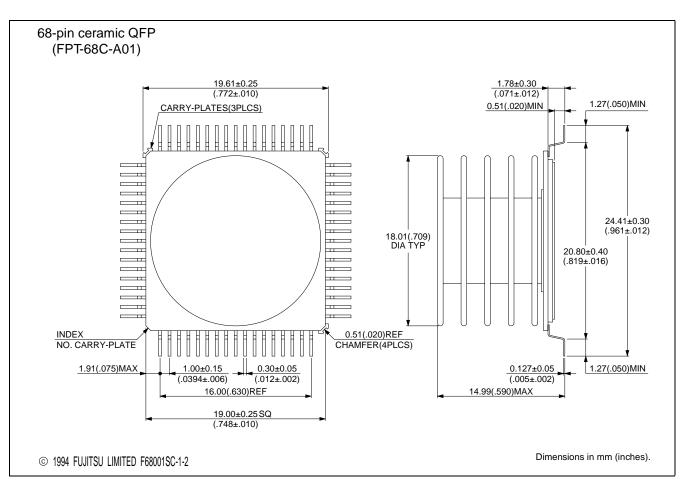

## QUAD FLAT L-LEADED PACKAGE **68 PIN CERAMIC**

FPT-68C-A01

| 68-pin ceramic QFP | Lead pitch     | 1.00 mm    |
|--------------------|----------------|------------|
|                    | Lead shape     | Gullwing   |
|                    | Sealing method | Metal seal |
|                    |                |            |
|                    |                |            |
|                    |                |            |
| (FPT-68C-A01)      |                |            |