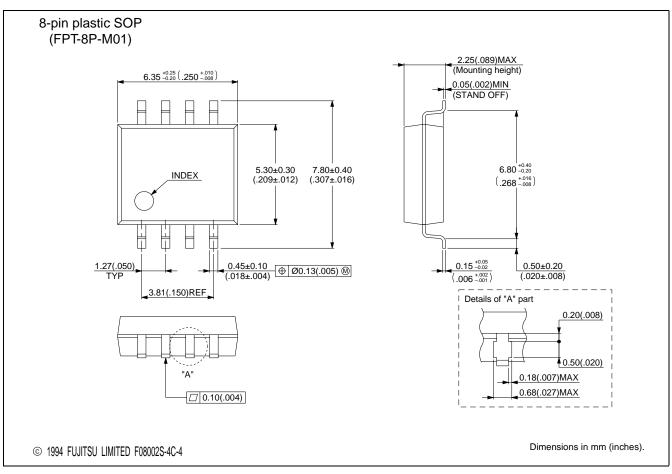

## SMALL OUTLINE L-LEADED PACKAGE **8 PIN PLASTIC**

EIAJ code :\*SOP008-P-0300-1

## FPT-8P-M01

| Lead pitch         | 50 mil                     |
|--------------------|----------------------------|
| Nominal dimensions | 300 mil                    |
| Standard           | Conforms with EIAJ:TYPE II |
| Lead shape         | Gullwing                   |
| Sealing method     | Plastic mold               |
|                    |                            |
|                    |                            |