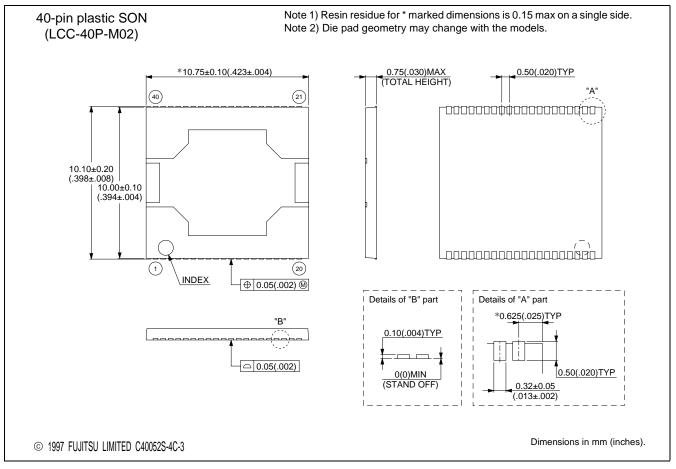

## LCC-40P-M02

| 40-pin plastic SON | Lead pitch                            | 0.50 mm          |
|--------------------|---------------------------------------|------------------|
|                    | Package width $\times$ package length | 10.10 × 10.75 mm |
|                    | Sealing method                        | Plastic mold     |
|                    |                                       |                  |
|                    |                                       |                  |
|                    |                                       |                  |
| (LCC-40P-M02)      |                                       |                  |