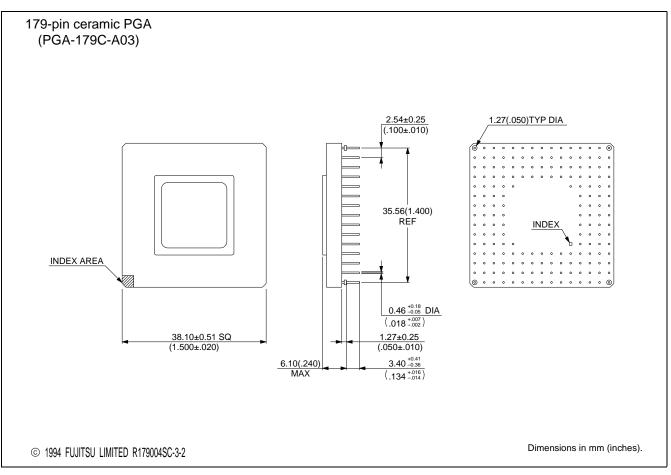

## PGA-179C-A03

| EIAJ code :*PGA179-C-S15U | -2 |
|---------------------------|----|
|---------------------------|----|

| Lead pitch     | 100 mil    |
|----------------|------------|
| Pin matrix     | 15         |
| Sealing method | Metal seal |
|                |            |
|                |            |
|                |            |
|                |            |