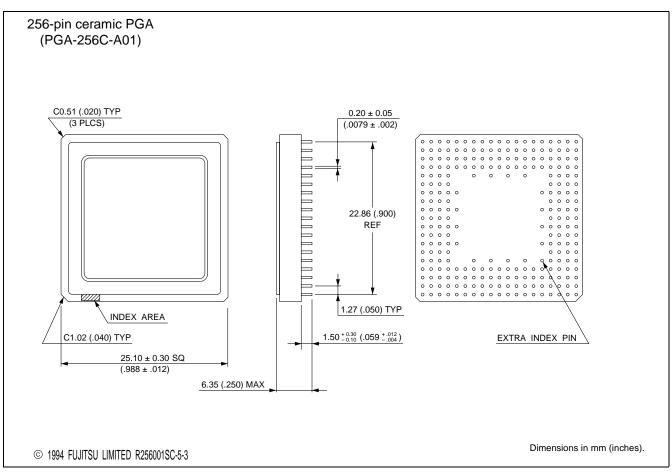

## PGA-256C-A01

| Number of pins | 257 pins<br>(includes extra index pin) |
|----------------|----------------------------------------|
| Lead pitch     | 50 mil                                 |
| Pin matrix     | 19                                     |
| Sealing method | Metal seal                             |
|                |                                        |
|                |                                        |
|                |                                        |

EIAJ code :\*PGA257-C-S19U-1

The contents of this document are subject to change without notice. Customers are advised to consult with FUJITSU sales representatives before ordering.

FUITSU is unable to assume responsibility for infringement of any patent rights or other rights of third parties arising from the use of the information or package dimensions in this document.