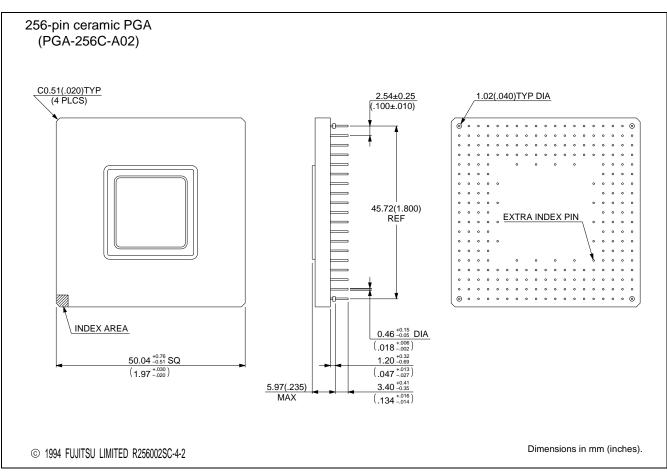

## PGA-256C-A02

| Number of pins | 257 pins<br>(includes extra index pin) |
|----------------|----------------------------------------|
| Lead pitch     | 100 mil                                |
| Pin matrix     | 19                                     |
| Sealing method | Metal seal                             |
|                |                                        |
|                |                                        |
|                |                                        |

EIAJ code :\*PGA257-C-S19U-2

The contents of this document are subject to change without notice. Customers are advised to consult with FUJITSU sales representatives before ordering. FUJITSU is unable to assume responsibility for infringement of any patent rights or other rights of third parties arising from the use of the information or package dimensions in this document.