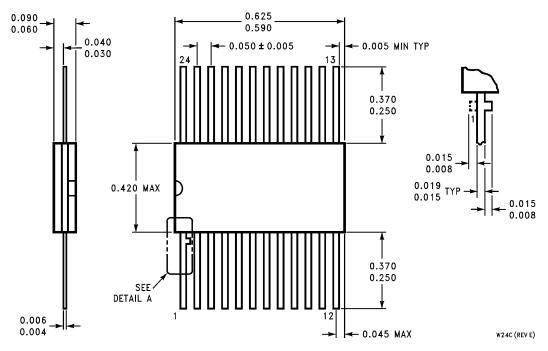

## 24 Lead Cerpack **NS Package Number W24C**

All dimensions are in inches (millimeters)