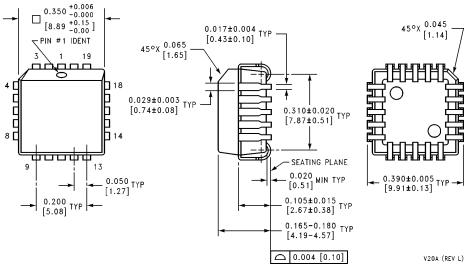

## 20 Lead Molded Plastic Leaded Chip Carrier NS Package Number V20A

All dimensions are in inches [millimeters]