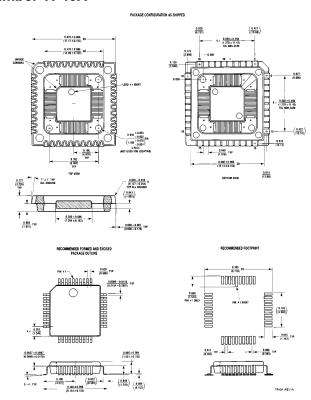

## 40 Lead Molded TapePak **NS Package Number TP40A**

All dimensions are in inches (millimeters)