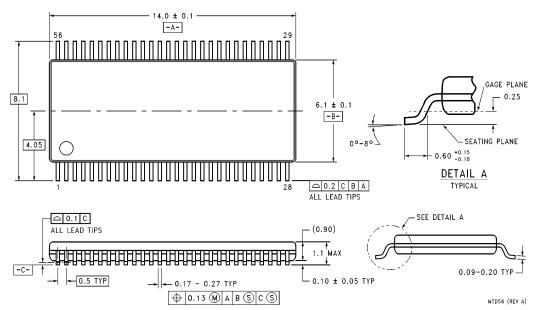

## 56 Lead Molded Thin Shrink Small Outline Package, JEDEC **NS Package Number MTD56**

All dimensions are in millimeters