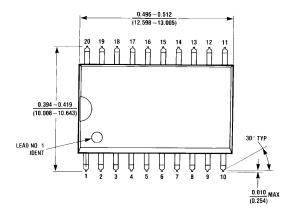

## 20 Lead (0.300" Wide) Molded Small Outline Package, JEDEC **NS Package Number M20B**

All dimensions are in inches (millimeters)