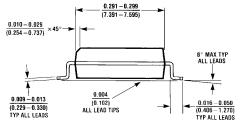

## 20 Lead (0.300" Wide) Molded Small Outline Package, JEDEC **NS Package Number M20B**

All dimensions are in inches (millimeters)