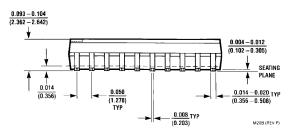

## 20 Lead (0.300" Wide) Molded Small Outline Package, JEDEC **NS Package Number M20B**

All dimensions are in inches (millimeters)