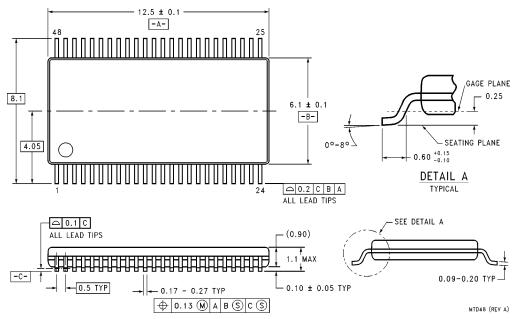

## 48 Lead Molded Thin Shrink Small Outline Package, JEDEC **NS Package Number MTD48**

All dimensions are in millimeters