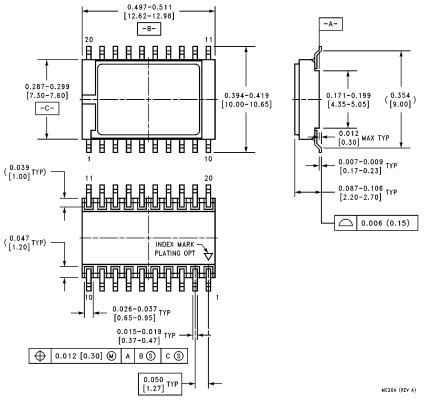

## 20 Lead Ceramic Small Outline Package **NS Package Number MC20A**

All dimensions are in inches (millimeters)