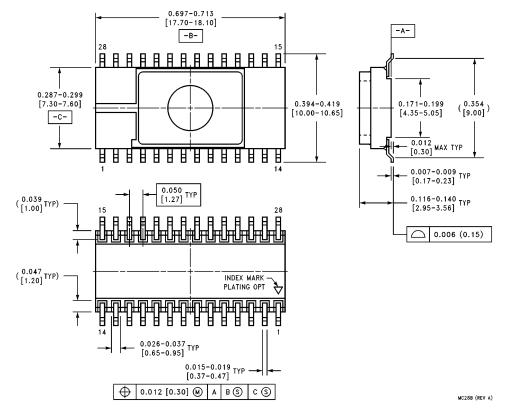

## 28 Lead Ceramic Small Outline Package, EPROM **NS Package Number MC28B**

All dimensions are in inches (millimeters)