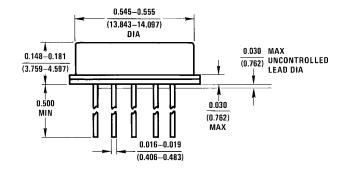

## 12 Lead (0.400" Square Pattern) TO-8 Metal Can Package **NS Package Number H12B**

All dimensions are in inches (millimeters)

## H12B (REV A)