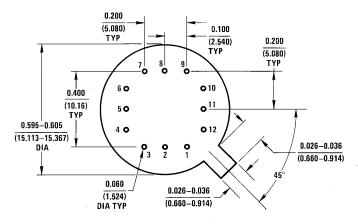

## 12 Lead (0.400" Square Pattern) TO-8 Metal Can Package **NS Package Number H12B**

All dimensions are in inches (millimeters)

## H12B (REV A)