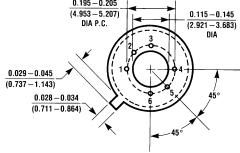

## 6 Lead (0.200" Diameter P.C.) TO-5 Metal Can Package **NS Package Number H06C**

H06C (REV D)

All dimensions are in inches (millimeters)