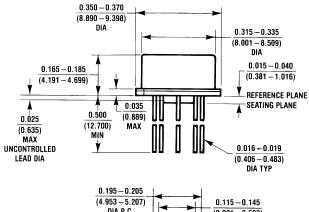

## 6 Lead (0.200" Diameter P.C.) TO-5 Metal Can Package **NS Package Number H06C**

H06C (REV D)

All dimensions are in inches (millimeters)