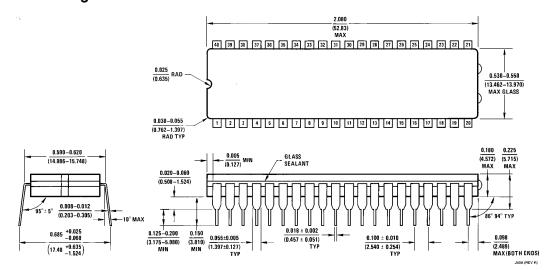

## 40 Lead Ceramic Dual-in-Line Package **NS Package Number J40A**

All dimensions are in inches (millimeters)