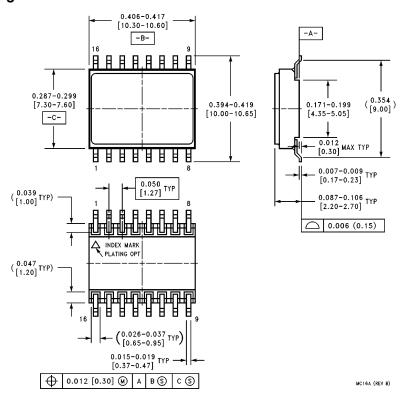

## 16 Lead Ceramic Small Outline Package **NS Package Number MC16A**

All dimensions are in inches (millimeters)