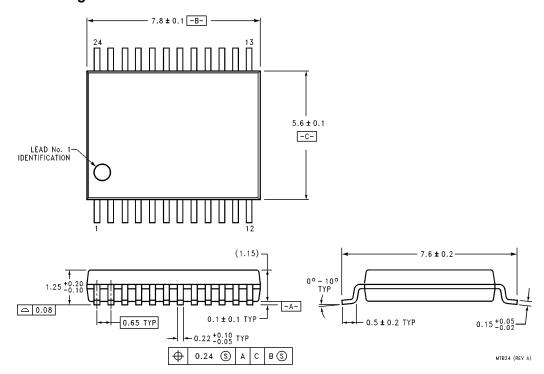

## 24 Lead Molded Thin Shrink Small Outline Package **NS Package Number MTB24**

All dimensions are in millimeters