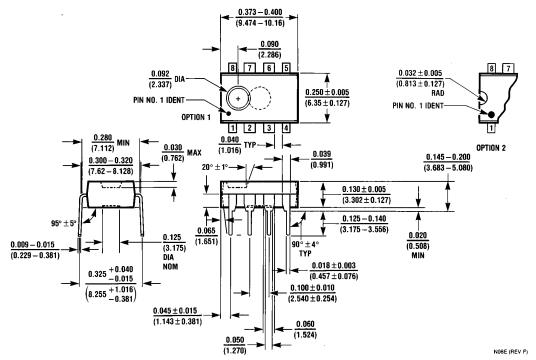

## 8 Lead (0.300" Wide) Molded Dual-in-Line Package **NS Package Number N08E**

All dimensions are in inches (millimeters)