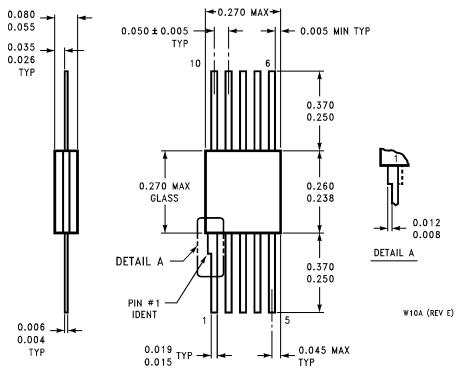

## 10 Lead Cerpack **NS Package Number W10A**

All dimensions are in inches (millimeters)