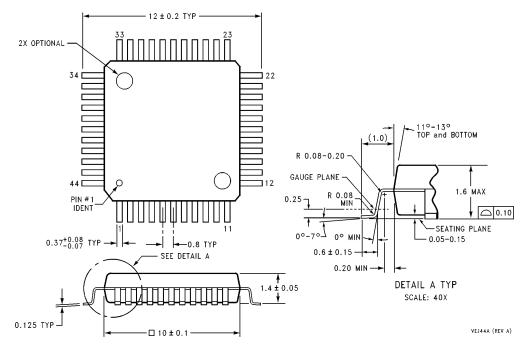

## 44 Lead (10mm x 10mm) Molded Plastic Quad Flat Package, JEDEC **NS Package Number VEJ44A**

All dimensions are in millimeters