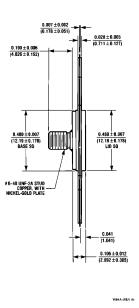

## 64 Lead Cerquad, Non-Conductive Tie Bar **NS Package Number W64A**

All dimensions are in inches (millimeters)