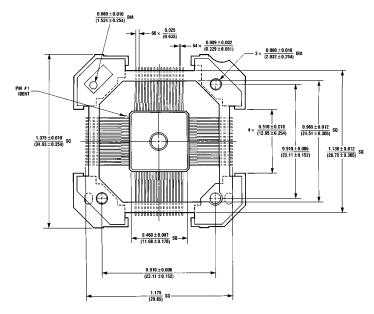

## 64 Lead Cerquad, Non-Conductive Tie Bar **NS Package Number W64A**

All dimensions are in inches (millimeters)