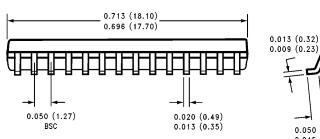

## 28 Lead (0.300" Wide) Molded Small Outline Package, JEDEC **NS Package Number M28B**

All dimensions are in inches (millimeters)