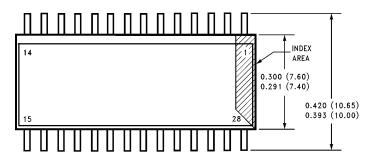

## 28 Lead (0.300" Wide) Molded Small Outline Package, JEDEC **NS Package Number M28B**

All dimensions are in inches (millimeters)