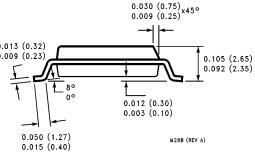

## 28 Lead (0.300" Wide) Molded Small Outline Package, JEDEC **NS Package Number M28B**

All dimensions are in inches (millimeters)