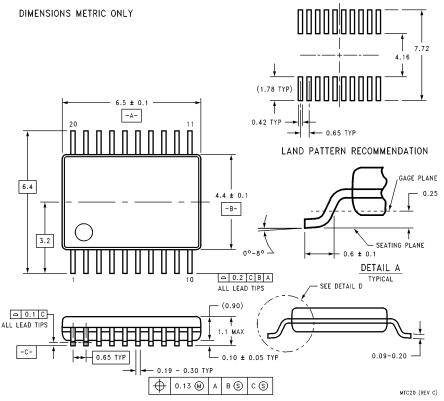

## 20 Lead Molded Thin Shrink Small Outline Package, JEDEC **NS Package Number MTC20**

All dimensions are in millimeters