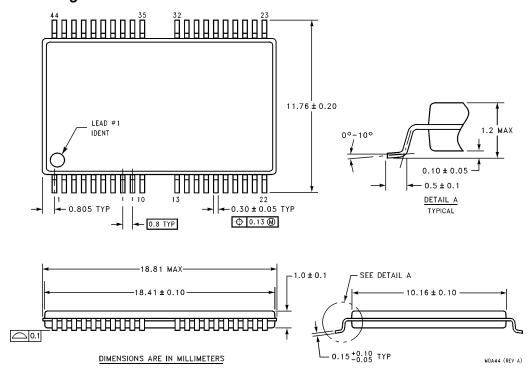

## 44 Lead Thin Small Outline Package, EIAJ, Type II **NS Package Number MDA44**

All dimensions are in millimeters