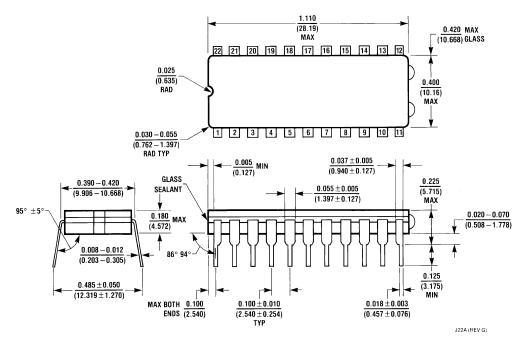

## 22 Lead Ceramic Dual-in-Line Package **NS Package Number J22A**

All dimensions are in inches (millimeters)