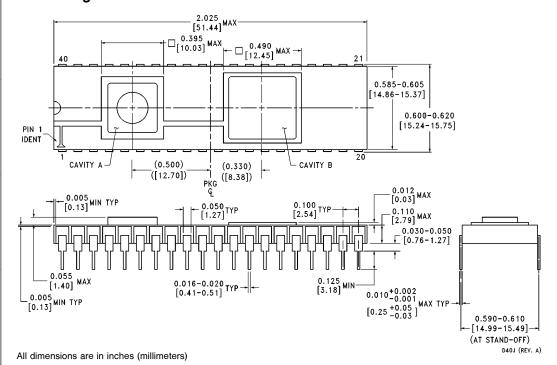

## 40 Lead Ceramic Sidebrazed Dual-in-Line Package, Dual Cavity **NS Package Number D40J**